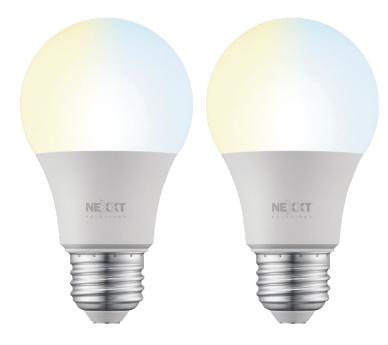

## SmartWi-Fi LED

#### Tunable white bulb

Voice control Amazon Alexa or the Google Assistant device required

Create schedules

Dimmable

No hub required

With our **Smart Wi-Fi LED bulb** you can easily bring life to your room or set the mood directly from your smart device. Remotely turn your lights on and off from anywhere via the Nexxt Solutions Home app. By adopting the **CCT (Correlated Color Temperature)** technology, users can now create the right ambiance with virtually all shades of white, from bright and invigorating to a smooth and inviting type of light.

# Technical specifications

| MPN                    | NHB-W120 2PK                                                   |
|------------------------|----------------------------------------------------------------|
| General                |                                                                |
| Brightness             | 800 lumens                                                     |
| Watts                  | 9W (60-watt equivalent)                                        |
| Voltage                | 220V, 50/60Hz                                                  |
| Wireless frequency     | IEEE 801.11N, 2.4GHz (not compatible with 5GHz Wi-Fi networks) |
| Setup requirements     | No hub required                                                |
| Additional information |                                                                |
| Socket                 | E26/E27                                                        |
| System requirements    | - Mobile device running iOS8 or higher, Android™ 4.1 or higher |
|                        | - Nexxt Home app                                               |
|                        | - Existing Wi-Fi network                                       |
| Application            | Indoor use                                                     |
| Warranty               | Two years                                                      |
|                        |                                                                |
| Box dimensions         | 4.9x4.9x2.5in                                                  |