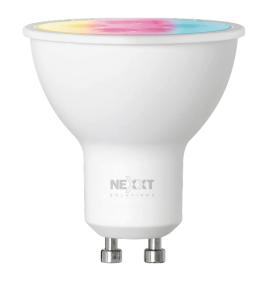

With our **Smart Wi-Fi LED bulb** you can easily bring life to your room or set the mood directly from your smart device. Remotely turn your lights on and off from anywhere via the Nexxt Solutions Home app. Select from a spectrum of multiple colors to create the right ambiance for entertainment at home or highlight your business. Setup is a snap: simply twist the multicolor LED bulb into a compatible socket or lamp holder, and connect it to your existing wireless network, *no hub required*. Its voice activation feature makes it compatible with Google Assistant and Amazon Alexa for hands-free management of all linked devices. You can have peace of mind by checking the real-time status of any device at any time, save energy by running your house on your schedule, while providing a higher sense of security by making it appear that you are home even though you are half way around the world.

## Technical specifications

| MPN                    | NHB-C310                                                       |
|------------------------|----------------------------------------------------------------|
| General                |                                                                |
| Brightness             | 400 lumens                                                     |
| Watts                  | 4 W (40-watt equivalent)                                       |
| Voltage                | 110V, 50/60Hz, 40mA                                            |
| Color temperature      | RGB + 2700k-6500k                                              |
| Wireless frequency     | IEEE 802.11N, 2.4GHz (not compatible with 5GHz Wi-Fi networks) |
| Setup requirements     | No hub required                                                |
| Additional information |                                                                |
| Bulb type              | MR16 (Multifaceted Reflector)                                  |
| Socket                 | GU10                                                           |
| System requirements    | - Mobile device running iOS8 or higher, Android™ 4.1 or higher |
|                        | - Nexxt Home app                                               |
|                        | - Existing Wi-Fi network                                       |
| Application            | Indoor use                                                     |
| Warranty               | Two years                                                      |